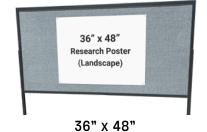

## Standard Poster Sizes

Name: Email: Phone:

## **Order Choice**

| SIZE                           | MEDIA        | PRICE*         | QTY | TOTAL |
|--------------------------------|--------------|----------------|-----|-------|
| 30 x 40 in.                    | POSTER PAPER | \$50           |     | \$    |
|                                | FABRIC       | \$83           |     | \$    |
| 36 x 48 in.                    | POSTER PAPER | \$72           |     | \$    |
|                                | FABRIC       | \$120          |     | \$    |
| 42 x 42 in.                    | POSTER PAPER | \$74           |     | \$    |
|                                | FABRIC       | \$123          |     | \$    |
| Х                              | POSTER PAPER | \$6 / sq. ft.  |     | \$    |
| (custom size)                  | FABRIC       | \$10 / sq. ft. |     | \$    |
| (Add 10.25% Sales Tax) Totals: |              |                |     | \$    |