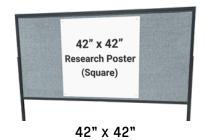

## Standard Poster Sizes

Name: Email: Phone:

## **Order Choice**

| SIZE                           | MEDIA        | PRICE*         | QTY | TOTAL |
|--------------------------------|--------------|----------------|-----|-------|
| 30 x 40 in.                    | POSTER PAPER | \$50           |     | \$    |
|                                | FABRIC       | \$83           |     | \$    |
| 36 x 48 in.                    | POSTER PAPER | \$72           |     | \$    |
|                                | FABRIC       | \$120          |     | \$    |
| 42 x 42 in.                    | POSTER PAPER | \$74           |     | \$    |
|                                | FABRIC       | \$123          |     | \$    |
| Х                              | POSTER PAPER | \$6 / sq. ft.  |     | \$    |
| (custom size)                  | FABRIC       | \$10 / sq. ft. |     | \$    |
| (Add 10.25% Sales Tax) Totals: |              |                |     | \$    |