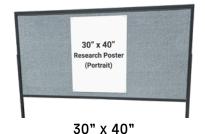

## Standard Poster Sizes

Name: Email: Phone:

## **Order Choice**

| SIZE                           | MEDIA        | PRICE*         | QTY | TOTAL |
|--------------------------------|--------------|----------------|-----|-------|
| 30 x 40 in.                    | POSTER PAPER | \$50           |     | \$    |
|                                | FABRIC       | \$83           |     | \$    |
| 36 x 48 in.                    | POSTER PAPER | \$72           |     | \$    |
|                                | FABRIC       | \$120          |     | \$    |
| 42 x 42 in.                    | POSTER PAPER | \$74           |     | \$    |
|                                | FABRIC       | \$123          |     | \$    |
| Х                              | POSTER PAPER | \$6 / sq. ft.  |     | \$    |
| (custom size)                  | FABRIC       | \$10 / sq. ft. |     | \$    |
| (Add 10.25% Sales Tax) Totals: |              |                |     | \$    |